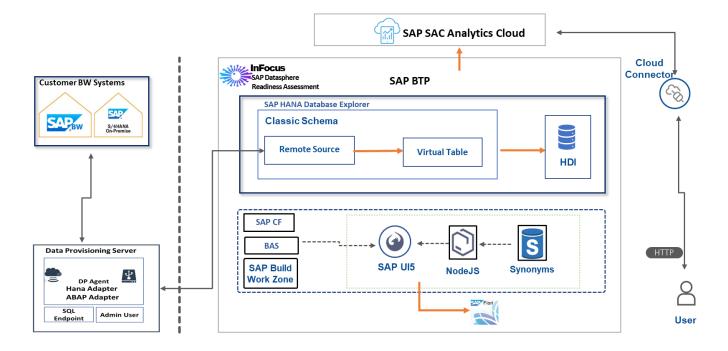

# Begin Investigating Your BW System to Plan For SAP Datasphere

SAP Readiness Check for SAP Datasphere,
SAP BW bridge blog

SAP Readiness Check for SAP Datasphere,
SAP BW bridge central note

SAP Readiness Check for SAP Datasphere,
SAP BW bridge Help