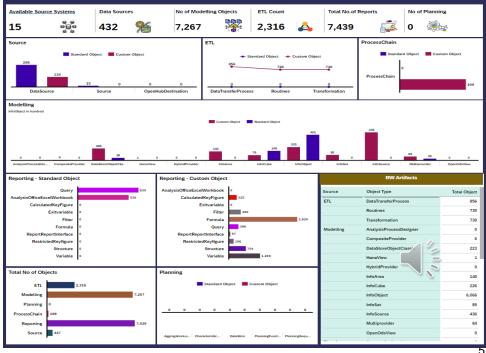

ta and objects
- Instead of adopting an all-ornothing approach, we identify which data and objects are truly important and focus on migrating those elements to the cloud
- We combine the power of Our Interdobs Bridge Cockpit with the SAP Readiness check to give you the best of both worlds



### To SAP Datasphere

**SAP Analytics** Cloud

Kickstarter to simplify the transition to SAP Analytics Cloud

**SAP Datasphere** Space

Data Layer **Business Layer** 

**SAP Datasphere BW** bridge

SAP Readiness Check

- Impact analysis based on proven SAP tooling
- Determine the true impact based on the Interdobs experience with BW/4HANA conversions and carveouts
- Clear report out with the most important pitfalls for conversion
- Indication of migration complexity (low, medium, high)

















**SAP BW Assessment Report** 

Learn more **here!** 

# Begin Investigating Your BW System to Plan For SAP Datasphere

SAP Readiness Check for SAP Datasphere,
SAP BW bridge blog

SAP Readiness Check for SAP Datasphere,
SAP BW bridge central note

SAP Readiness Check for SAP Datasphere,
SAP BW bridge Help



#### **SAP BW Modernization Webinar Series**

**Session 1: Modernizing SAP Business Warehouse, Explore Your Options** 

Date: September 20th @ 8am-9am PT/ 11am-12noon ET

**Session 2: Preparation for Modernization – Your Source System** 

Date: September 27th 8am-9am PT/ 11am-12noon ET

**Session 3: Using SAP Tooling for a Smooth Transition** 

Date: October 4th @ 8am-9am PT/ 11am-12noon ET

**Session 4: Size Matters for The Cloud** 

Date: October 11th @ 8am-9am PT/ 11am-12noon ET

*