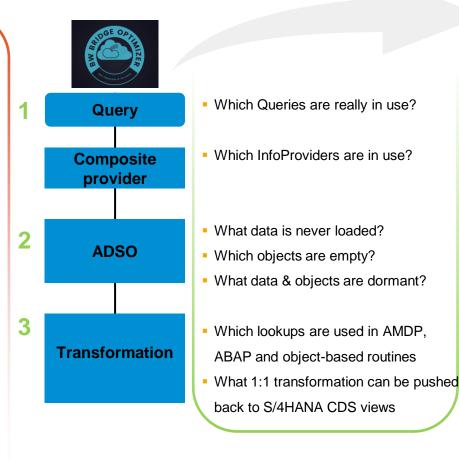

## SeaPark Consultancy - Tools

**BW Rapid Discover tool** 

**BW Decommissioning Tool** 

BW/4HANA migration automated testing tool

Determines the migration scope from a BW solution to Datasphere – BW Bridge.