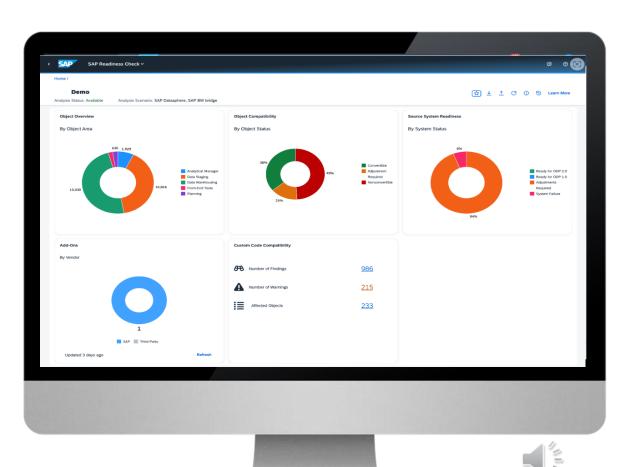

# Begin Investigating Your BW System to Plan For SAP Datasphere

SAP Readiness Check for SAP Datasphere,
SAP BW bridge blog

SAP Readiness Check for SAP Datasphere,
SAP BW bridge central note

SAP Readiness Check for SAP Datasphere,
SAP BW bridge Help