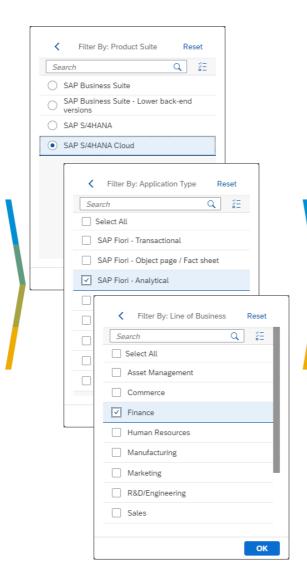

#### **SAP Fiori Apps Reference Library**

- Get general info
- Learn about features
- Learn how to get started