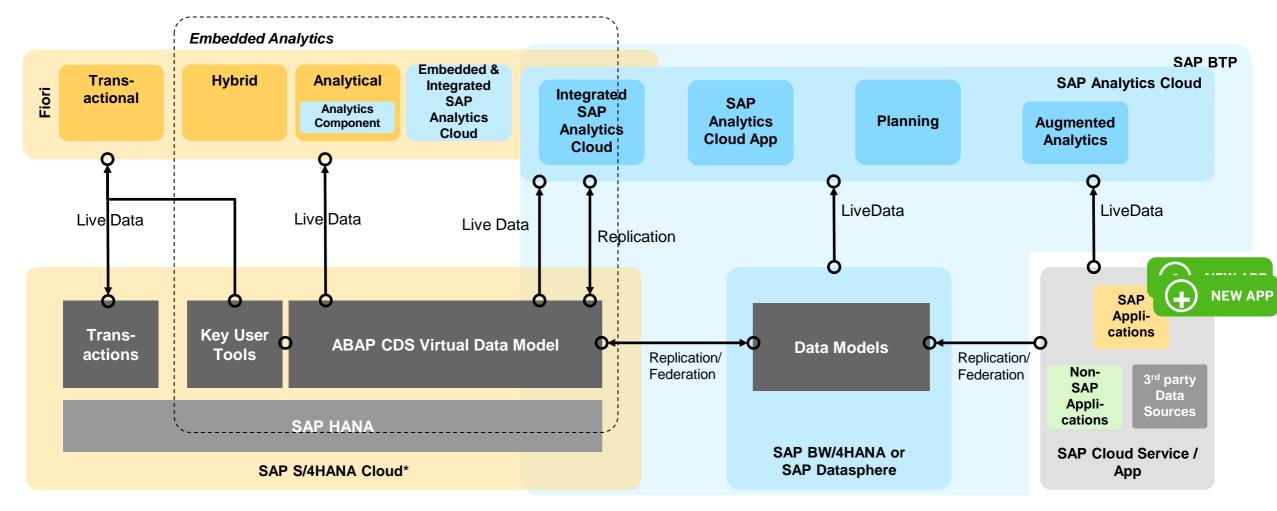

# SAP S/4HANA Cloud and SAP Business Technology Platform

A versatile platform to speed innovation

# SAP S/4HANA embedded analytics\* – the basics you need to know

Enhanced ERP process example:

\*embedded analytics includes technical embedding of analytical functionality and visualizations for seamless interoperability between transactional and analytical aspects of an **optimized business process** 

**Note:** SAP Analytics Cloud is included commercially only in SAP S/4HANA Cloud, public edition (GROW) as OEM version

ויסווונפסומוע

Transactional

Key User Tools

ABAP CDS
Virtual Data Model

SAP Analytics Cloud (embedded & integrated)

SAP Datasphere O

SAP & non-saP & non-saP apps

**Note:** SAP Analytics Cloud is included commercially only in SAP S/4HANA Cloud, public edition (GROW) as OEM version

### Key Principles (technical setup unique to SAP S/4HANA Cloud\*):