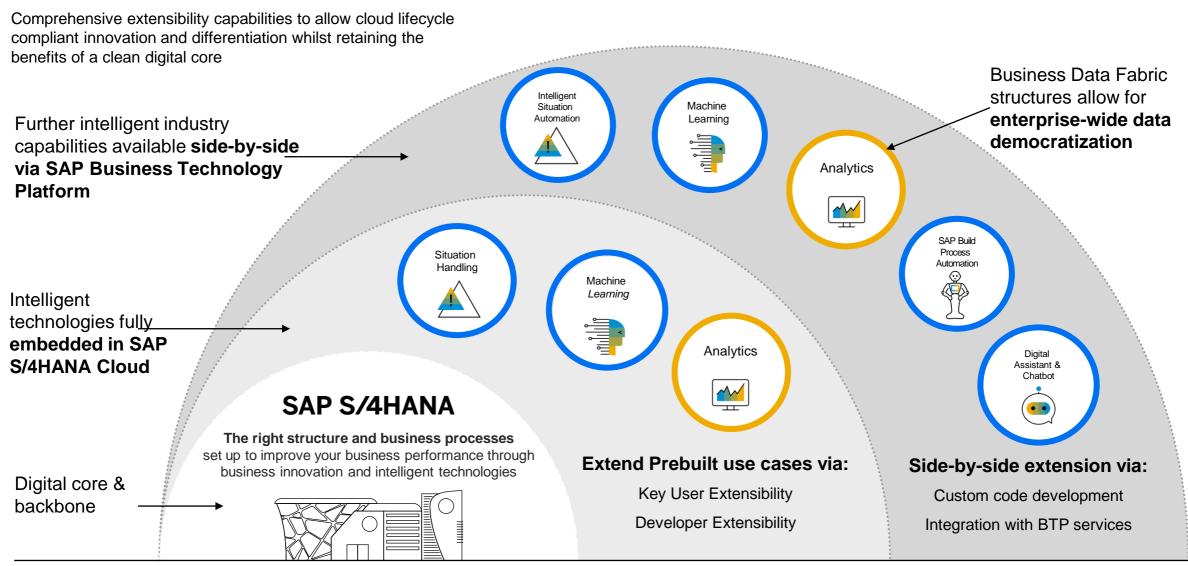

# SAP S/4HANA Cloud and SAP Business Technology Platform

A versatile platform to speed innovation