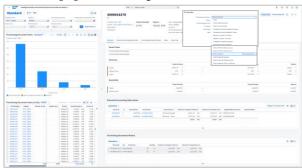

#### **Multidimensional Reports**

- · Analyze and visualize data from multiple dimensions
- Display pivot-table or chart or a combination
- Save personal variants

#### **Custom Analytical Queries**

Custom Analytical Queries transforms and organizes raw data delivered from business documents into a meaningful multidimensional report.