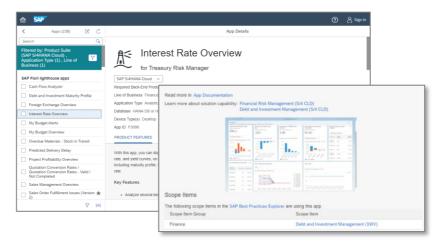

#### **SAP Fiori Apps Reference Library**

- Get general info
- Learn about features
- Learn how to get started