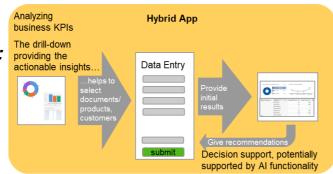

#### Fiori business user visualizations

- Smart Business KPIs
- Overview Pages
- Analytical List Page
- Multidimensional Reports
- Dashboards (powered by SAP Analytics Cloud)
- Hybrid Applications (In-app Analytics and Machine Learning)

#### In-app Analytics and ML

- · Combine Analytics with transactional content in one screen
- · Insight to action to prioritize based on facts
- Use drill-downs to determine transactional input parameters