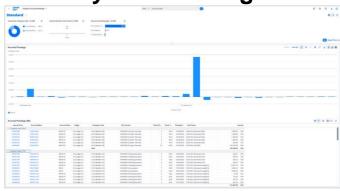

#### Fiori business user visualizations

- Smart Business KPIs
- Overview Pages
- Analytical List Page
- Multidimensional Reports
- Dashboards (powered by SAP Analytics Cloud)
- Hybrid Applications (In-app Analytics and Machine Learning)

#### **Smart Business KPIs**

- KPI monitoring on the Fiori Launchpad
- Drill-down into further analytical or transactional apps
- Save personal variants