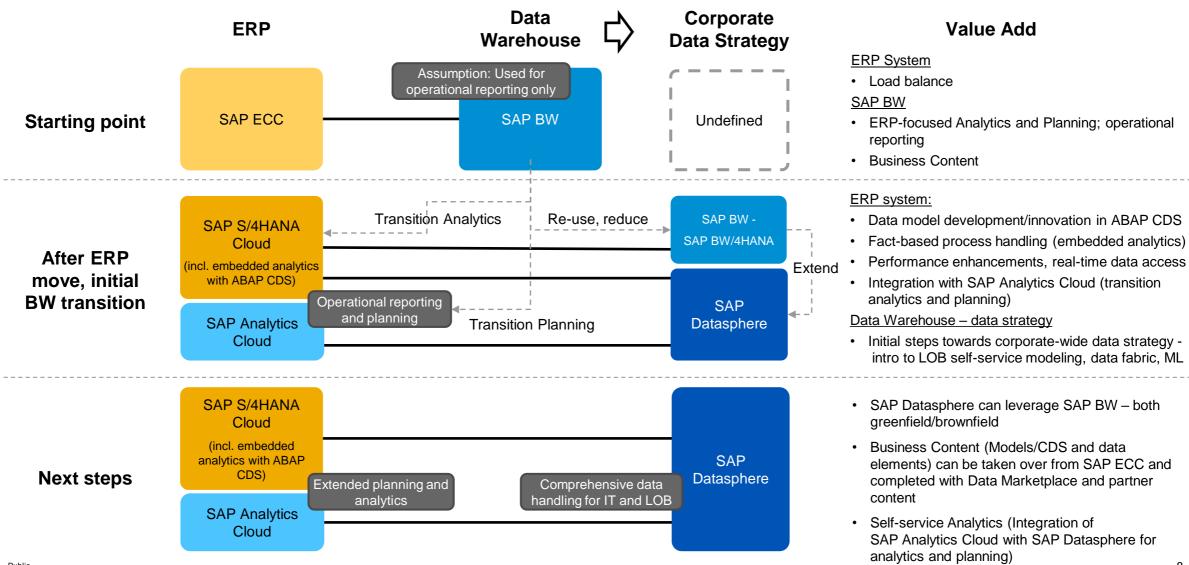

# SAP data and analytics solutions - building the business data fabric

## Value Add and new paths for Analytics while moving to SAP S/4HANA Cloud