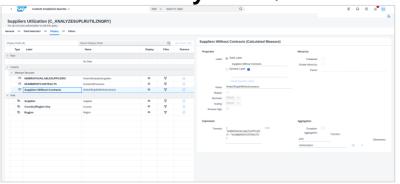

#### **Custom Analytical Queries**

Custom Analytical Queries transforms and organizes raw data delivered from business documents into a meaningful multidimensional report.