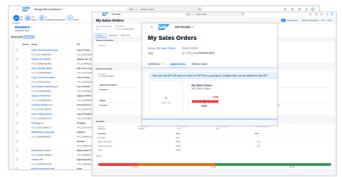

#### Manage KPIs and Reports

Smart Business KPI & Report Modeler enables your company to define, manage, and leverage consistent KPIs and Reports across all your business functions.