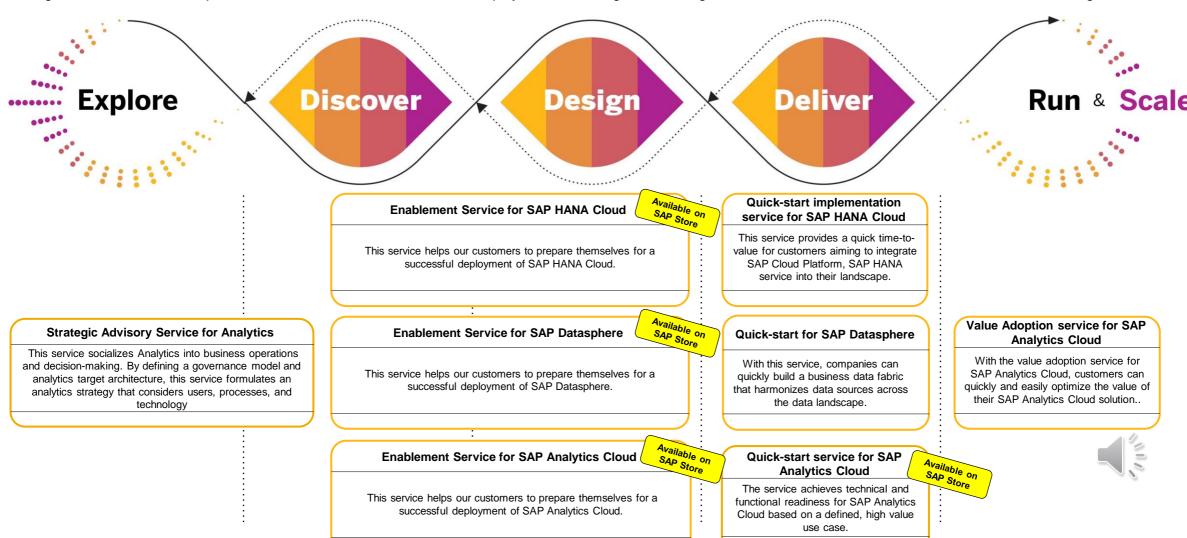

# **SAP Services Portfolio for Cloud Analytics**

Deploy comprehensive data and analytics solutions to deliver data-driven innovation and intelligence across the enterprise, enabling enterprise AI and intelligent information management. Our services help our customers to understand, build and deploy solutions to ingest and merge data assets and transform them into critical business insights.

#### **Analytics and Data Management Vision**

Review of a customer's existing BW system to determine how ready it is for a migration to Datasphere via BW Bridge. The Expert Evaluation includes a readout, summarized results shared in PPT format, detailed (object by object results) shared in Excel format, & recommendations on next steps

## **Analytics Strategy Workshop (AST)**

With the SAP Analytics Strategy Workshop, customers who may be considering or planning to renew their Analytical Frontend and Data Warehousing strategy, get a holistic overview of the topics that are key in the decision process for a new Analytics set up.

#### **Analytics Design Workshop**

This service helps in refining the implementation aspects of Datasphere such as Spaces, Security, Models, and Reporting. The deliverable of the Service is a design proposal, high level project-and transition plan.

## **Enablement Workshop (EWS)**

Unlock the full potential of Datasphere by having a better understanding of new features, functionalities and innovations through workshopstyle "show and tell" sessions.

## Jump Start for Analytics & Data Management

This service helps with execution of a POC for Datasphere. The scope includes step a step guide to connect source systems, build models, and reports to consume the data.

#### Design at Scale (DAS)

Support during build phase of the Datasphere project, providing expert advice & guidance related to key design decisions that need to be made while executing a Datasphere project.